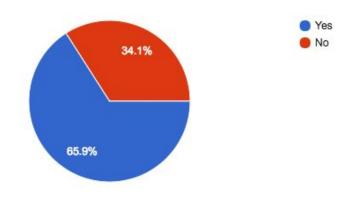

## <u>4-Day Week and Building Reconfiguration Survey Results</u> January 10, 2018

Who is completing this survey?

496 responses

Do you support a 4-day student school week at Converse County School District #2?

496 responses

Would you need a place for your child to go on Friday's if the district implemented a 4-day student school week?

496 responses

Do you support 7th and 8th grade students being moved to Glenrock High School?