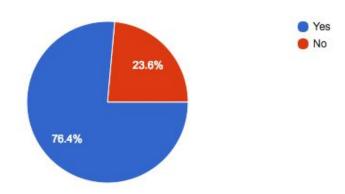

## <u>4-Day Week and Building Reconfiguration Survey Results</u> January 10, 2018

Who is completing this survey?

496 responses

Do you support a 4-day student school week at Converse County School District #2?