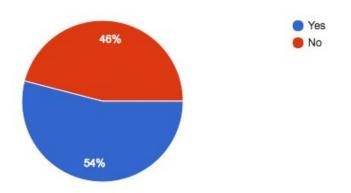

496 responses

Would you need a place for your child to go on Friday's if the district implemented a 4-day student school week?

496 responses

Do you support 7th and 8th grade students being moved to Glenrock High School?