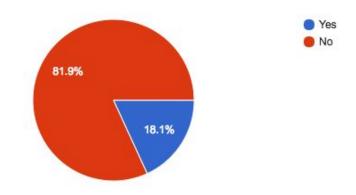

496 responses

Would you need a place for your child to go on Friday's if the district implemented a 4-day student school week?

496 responses

Do you support 7th and 8th grade students being moved to Glenrock High School?