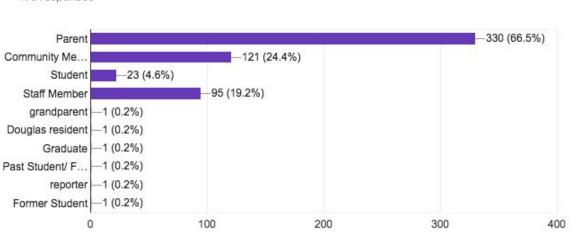

## <u>4-Day Week and Building Reconfiguration Survey Results</u> January 10, 2018

Who is completing this survey?

496 responses

Do you support a 4-day student school week at Converse County School District #2?